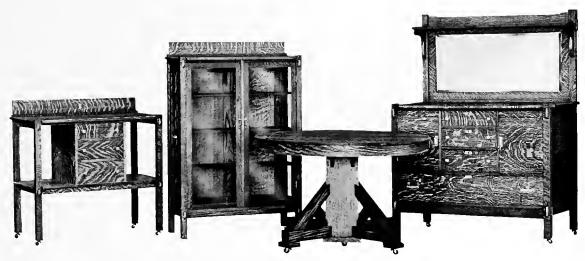

Table No. 524, Bookease No. 540, Magazine Rack No. 558, Rocker No. 706, Chair No. 707½, Chair No. 707.

Quartered Oak, Weathered and Early English.

Weight 520 lbs.

#### Library Set No. 577. Price \$127.00.

| TablePrice         |       |                 | rice \$24.00 |
|--------------------|-------|-----------------|--------------|
| BookcasePrice      |       | Chair No. 70735 |              |
| Magazine RackPrice | 10.00 | Chair No. 707 P |              |